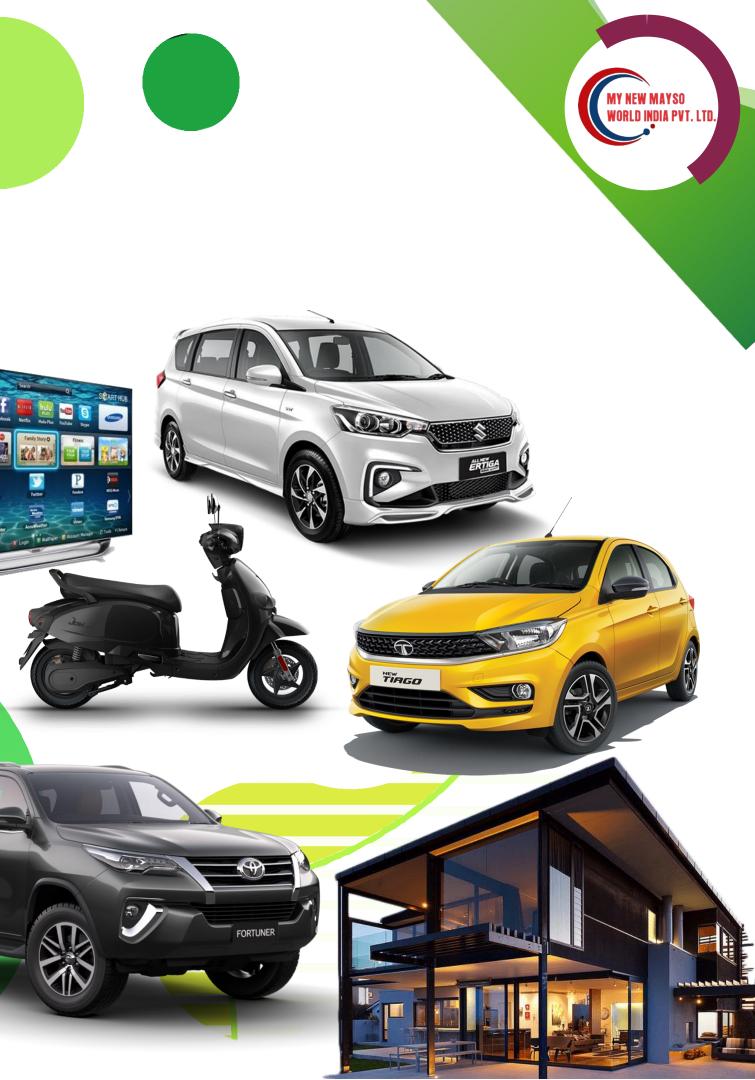

### **REWARD INCOME**

|               | Reward                 | Matching Business | S.N. |
|---------------|------------------------|-------------------|------|
| Mep Boover    | Smart Tv 32 Inch       | 3 Lakh Business   | 1    |
| AllShare Pley | Electric Bike          | 8 Lakh Business   | 2    |
|               | Tiago Car (2 lac D.P.) | 15 Lakh Business  | 3    |
|               | 2000 Squirt Fit Plot   | 25 Lakh Business  | 4    |
|               | Ertiga Car Full Paid   | 50 Lakh Business  | 5    |
|               | 2bhk Flat              | ICR. Business     | 6    |
|               | Fortuner Car Full Paid | 3 CR. Business    | 7    |