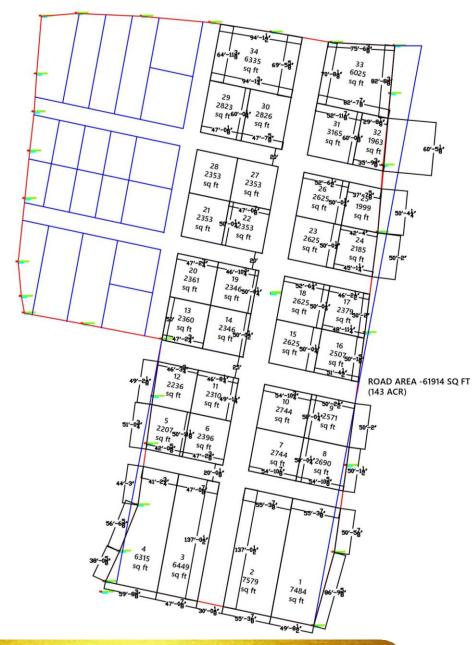

----------|-------------------|------|
| Mep Boover    | Smart Tv 32 Inch       | 3 Lakh Business   | 1    |
| AllShare Pley | Electric Bike          | 8 Lakh Business   | 2    |
|               | Tiago Car (2 lac D.P.) | 15 Lakh Business  | 3    |
|               | 2000 Squirt Fit Plot   | 25 Lakh Business  | 4    |
|               | Ertiga Car Full Paid   | 50 Lakh Business  | 5    |
|               | 2bhk Flat              | ICR. Business     | 6    |
|               | Fortuner Car Full Paid | 3 CR. Business    | 7    |



### OUR BANK DETAILS



#### HOLDER NAME:- MY NEW MAYSO WORLD INDIA PVT. LTD. BANK NAME-: CANARA BANK ACCOUNT NO -: 120002551279 IFSC CODE -: CNRN0006424

### BANK



314821694551279@cnrb



MY NEW MAYSO WORLD INDIA PVT LTD

WORLD INDIA PVT. LTD.

#### **OUR PLOTS**









MY NEW MAYSO World India PVT. LTD.

#### Model School Byouhari

# TERMS & CONDITION

- > 2 Direct Compulsory For Matching Income
- Closing 2 Time In Month 1<sup>st</sup> To 15<sup>th</sup> Date & 15<sup>th</sup> To 30<sup>th</sup> Date
- ≻ Minimum Withdraw Will Be ₹500/-
- > Withdraw Will Be Automatic
- The business value of plot selling and product selling will be 50% or less



#### **ONE STEP FOR BETTER FUTURE**

hank you

www.maysoworld.live

### MY NEW MAYSO World India PVT. LTD.