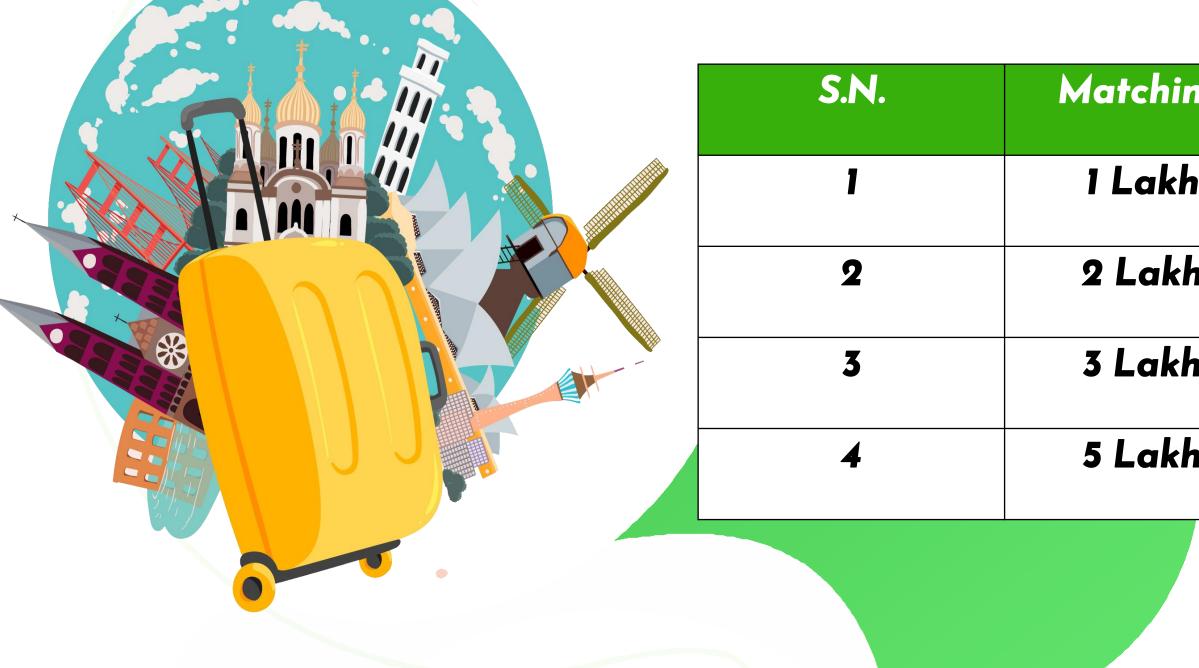

# TYPES OF INCOME

**V**PLOT SALE MATCHIND INCOME

#### You Will Get 5% Matching income

YOU WILL GET 5% Matching Income in Plot Sale Matching Income