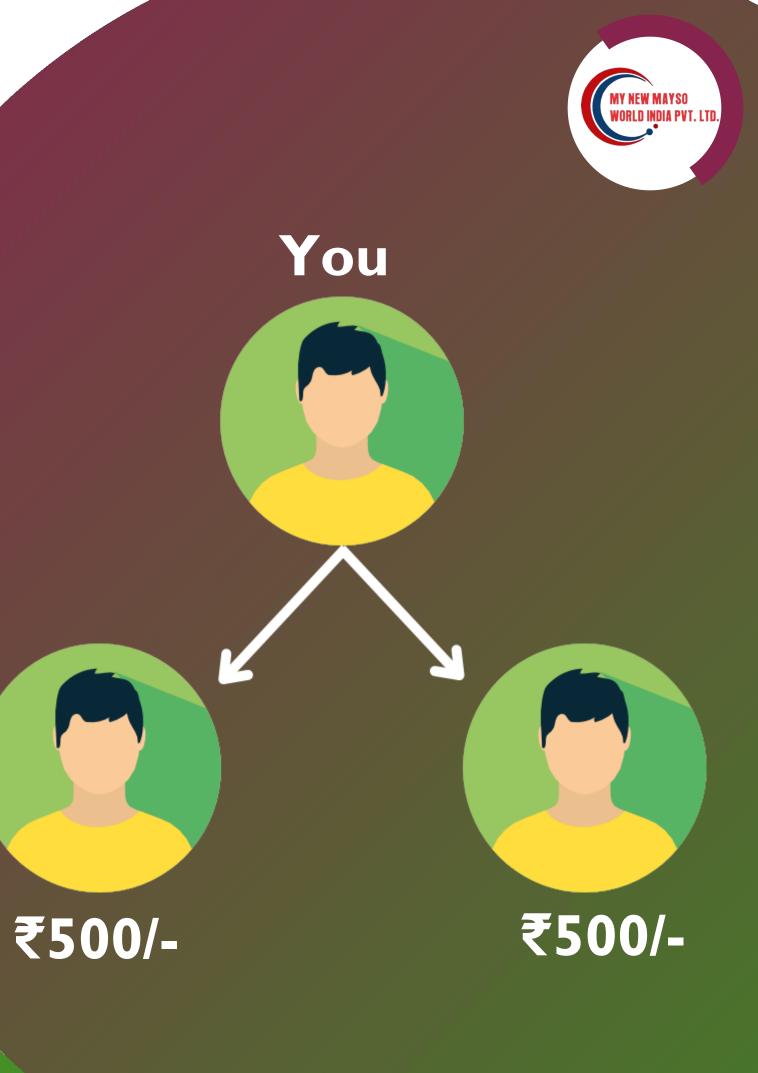

#### SPONSOR INCOME

# 500/- PER DIRECT

Make Unlimited Direct & You Will Get Unlimited Sponsor Income

You Will Get 5% Matching Income Every Pair In Unlimited Depth

YOU WILL GET 5<sup>1</sup>/<sup>6</sup> Matching Income With Every Pair